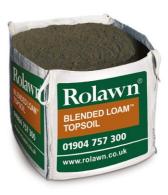

# Blended Loam Topsoil

A high-quality, fertile, peat-free, organic rich, multi-purpose topsoil, suitable for general planting and landscaping.

- Organic content typically 8%
- Rich in organic matter to retain moisture and provide nutrients

## **Environmentally friendly**

- Peat free
- Responsibly sourced, traceable contents

### Safe

 Analysed to BS3882:2015 as suitable for residential home-grown use

# Versatile

- Typically classed as a 'Loamy Sand' - a blend of sand, silt and clay
- Light and friable making it easy to use, even in wet conditions
- Minimal stone content screened to 20mm
- Convenient bulk bags minimise waste and mess and are easy to store

# Size and coverage

Bag Size: approx. 1m³ (1000 litres) when packed

Coverage: up to 20m<sup>2</sup> at a depth of 50mm

As Britain's leading supplier of high-quality topsoils, we ensure that they are responsibly sourced and blended to help achieve successful growing results and tested to the most stringent safety standards. As a result, they are certified to the latest British Standard (BS3882:2015) as suitable for residential home-grown use.