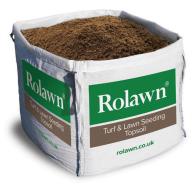

# Turf & Lawn Seeding Topsoil

A sandy topsoil, designed to provide a stable, level base for laying turf or sowing lawn seed.

Please note: for top dressing or levelling an existing lawn we recommend our Lawn Topdressing.

| Specifications                    |                                                                                                                                                                                                                                                                                                                                          |                                                                                                                                                         |
|-----------------------------------|------------------------------------------------------------------------------------------------------------------------------------------------------------------------------------------------------------------------------------------------------------------------------------------------------------------------------------------|---------------------------------------------------------------------------------------------------------------------------------------------------------|
| Bag size                          | Approximately 500 litres (0.5m <sup>3</sup> ) when packed.                                                                                                                                                                                                                                                                               |                                                                                                                                                         |
| Coverage                          | 1 bulk bag = up to 10m <sup>2</sup> at a depth of 50mm.                                                                                                                                                                                                                                                                                  |                                                                                                                                                         |
| Classification<br>and Performance | Classification                                                                                                                                                                                                                                                                                                                           | Performance                                                                                                                                             |
|                                   | <ul> <li>A mix of topsoil, horticultural sand and soil conditioners.</li> <li>Contains GroRight<sup>®</sup> Lawn Establishment Fertiliser.</li> <li>Friable and easy to use; even in wet conditions.</li> <li>Typically classed as a 'Loamy Sand'.</li> <li>Free draining.</li> <li>Minimal stone content - screened to 20mm.</li> </ul> | <ul> <li>Consistently performs.</li> <li>Specially formulated to encourage<br/>turf or grass seed to get off to the<br/>best possible start.</li> </ul> |
| Organic content                   | Typically 8%.                                                                                                                                                                                                                                                                                                                            |                                                                                                                                                         |
| Safety                            | Analysed to BS 3882:2015 as suitable for residential use.<br>Independently tested for 70+ parameters to ensure our soils are free from contaminants<br>ensuring consistency, high quality, and safety.                                                                                                                                   |                                                                                                                                                         |
| Environmentally<br>friendly       | Peat free.<br>Responsibly sourced, traceable contents from within the UK.                                                                                                                                                                                                                                                                |                                                                                                                                                         |