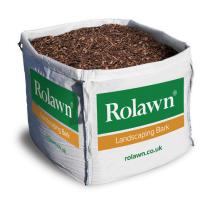

# **Landscaping Bark**

A multi-purpose grade bark mulch derived from forestry woodchip. A natural product that will enhance and protect any garden or landscaping project.

| Specifications                    |                                                                                                                                                                                                                           |                                                                                                                                                                                                                                                                           |
|-----------------------------------|---------------------------------------------------------------------------------------------------------------------------------------------------------------------------------------------------------------------------|---------------------------------------------------------------------------------------------------------------------------------------------------------------------------------------------------------------------------------------------------------------------------|
| Bag size                          | Approximately 500 litres (0.5m³) when packed.                                                                                                                                                                             |                                                                                                                                                                                                                                                                           |
| Coverage                          | 1 bulk bag = up to 10m <sup>2</sup> at a depth of 50mm.                                                                                                                                                                   |                                                                                                                                                                                                                                                                           |
|                                   | Classification                                                                                                                                                                                                            | Performance                                                                                                                                                                                                                                                               |
| Classification<br>and Performance | <ul> <li>Mid-dark brown colour.</li> <li>Mixed conifer bark.</li> <li>Free-flowing, easy to barrow and rake out.</li> <li>Maximum white wood (trunk) content, by volume: 20%.</li> <li>Particle size: 10-65mm.</li> </ul> | <ul> <li>Consistent appearance.</li> <li>Inhibits weed development.</li> <li>Reduces ongoing maintenance requirements.</li> <li>Extends plant life.</li> <li>Retains moisture, reducing the need for watering.</li> <li>Insulates plant roots in cold weather.</li> </ul> |
| Safety                            | Free of chemical contamination. Typical pH range 5.0 to 7.0.                                                                                                                                                              |                                                                                                                                                                                                                                                                           |
| Environmentally friendly          | Sustainable.<br>FSC® certified product - responsibly sourced.<br>UK-sourced materials.                                                                                                                                    | FSC www.fsc.org FSC* C147/01  The mark of responsible forestry                                                                                                                                                                                                            |