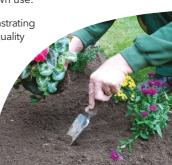

# Beds & Borders Topsoil

A task-specific, peat-free topsoil, with a higher organic content than other topsoils and with added controlled-release fertiliser for better plant health and reduced plant loss.

#### **Consistently performs**

- Organic content typically 10%
- Controlled release fertiliser provides balanced fertility to promote healthy establishment of shrubs, trees, plants and flowers, resulting in improved growth rate and enhanced root development
- Also suitable for planters & pots

# Light, friable and easy to use - even in wet conditions

- Typically classed as a 'Loamy Sand'
- Minimal stone content - screened to 20mm