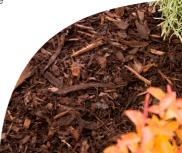

# **Landscaping Bark**

A mid-dark brown, multi-purpose grade bark mulch derived from forestry woodchip. This is a natural product that will enhance and protect any garden or landscaping project.

- Mid-dark brown colour
- Type of bark: Mixed conifer
- Particle size: 8-40mm
- Maximum white wood (trunk) content by volume 25%

### Size and coverage

Bag Size: approx. 1m³ (1000 litres) when packed

Coverage: up to 20m<sup>2</sup> at a depth of 50mm

responsible forestr

Rolawn bark is of a consistent high quality and comes from Forest Stewardship Council® (FSC) approved sources. The FSC® label means that materials used for the product have been responsibly sourced (www.fsc.org | FSC-C147081).